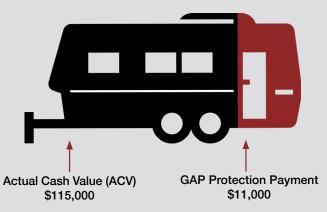

#### **HOW RV GAP WORKS**

| Finance or Lease Contract Balance | \$ 125,000          |
|-----------------------------------|---------------------|
| Actual Cash Value (ACV)           | - <u>\$ 115,000</u> |
| GAP - Deficiency Balance          | \$ 10,000           |
| Primary Insurance Deductible      | + \$ 1,000          |
| Amount Owed To Lender             | \$ 11,000           |
| GAP Protection Payment            | \$ 11,000           |
|                                   |                     |

Actual Cash Value (ACV) is the Primary Insurance Payout as defined by your primary insurance carrier. Subject to the terms and conditions of your GAP Waiver Addendum.

**Primary Insurance Deductible** payments may not be available in all states. Please read the GAP Waiver Addendum for a complete list of exclusions and limitations.

\*\*Total Owed to Payoff Finance or Lease Contract

\$ 0

<sup>\*\*</sup>Above is an example used for illustration purposes only. Actual results may vary depending upon the terms and conditions of the GAP Waiver Addendum.